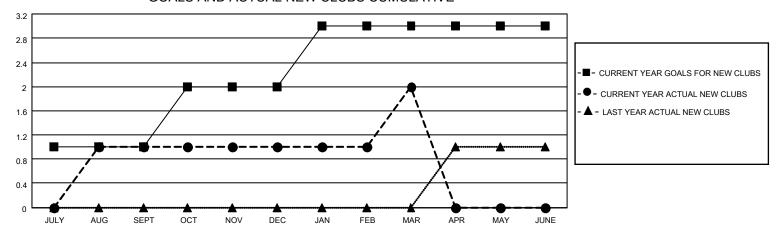

## MONTHLY MEMBERSHIP PROGRESS REPORT

LOCATION FLORIDA District 35 L Results as of: 3/31/2021

| Clubs         |               |             |               | Members               |                        |                         |                                                    |  |
|---------------|---------------|-------------|---------------|-----------------------|------------------------|-------------------------|----------------------------------------------------|--|
|               | RESULTS FOR   | R 2020-2021 |               | RESULTS FOR 2020-2021 |                        |                         |                                                    |  |
| QUARTER       | NEW CLUB GOAL | NEW CLUBS   | DROPPED CLUBS | QUARTER MEME          | BER GROWTH NET<br>GOAL | MEMBER GROWTH<br>ACTUAL | DROPPED<br>MEMBERS ACTUAL<br>(including transfers) |  |
| JULY/AUG/SEPT | 1             | 1           | 0             | JULY/AUG/SEPT         | 43                     | 68                      | 23                                                 |  |
| OCT/NOV/DEC   | 1             | 0           | 0             | OCT/NOV/DEC           | 68                     | 69                      | 52                                                 |  |
| JAN/FEB/MAR   | 1             | 1           | 0             | JAN/FEB/MAR           | 88                     | 59                      | 38                                                 |  |
| APR/MAY/JUNE  | 0             | 0           | 0             | APR/MAY/JUNE          | 50                     | 0                       | 0                                                  |  |