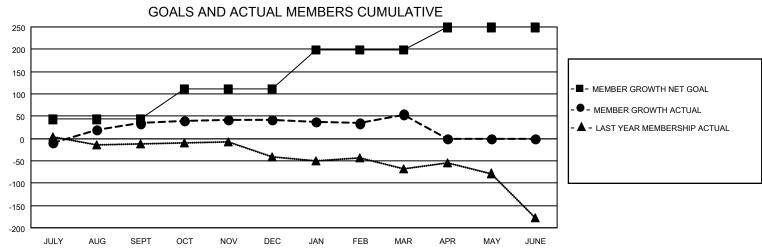

## MONTHLY MEMBERSHIP PROGRESS REPORT

LOCATION FLORIDA District 35 L Results as of: 3/31/2021

| Clubs         |               |             |               | Members               |                        |                         |                                                    |  |
|---------------|---------------|-------------|---------------|-----------------------|------------------------|-------------------------|----------------------------------------------------|--|
|               | RESULTS FOR   | R 2020-2021 |               | RESULTS FOR 2020-2021 |                        |                         |                                                    |  |
| QUARTER       | NEW CLUB GOAL | NEW CLUBS   | DROPPED CLUBS | QUARTER MEME          | BER GROWTH NET<br>GOAL | MEMBER GROWTH<br>ACTUAL | DROPPED<br>MEMBERS ACTUAL<br>(including transfers) |  |
| JULY/AUG/SEPT | 1             | 1           | 0             | JULY/AUG/SEPT         | 43                     | 68                      | 23                                                 |  |
| OCT/NOV/DEC   | 1             | 0           | 0             | OCT/NOV/DEC           | 68                     | 69                      | 52                                                 |  |
| JAN/FEB/MAR   | 1             | 1           | 0             | JAN/FEB/MAR           | 88                     | 59                      | 38                                                 |  |
| APR/MAY/JUNE  | 0             | 0           | 0             | APR/MAY/JUNE          | 50                     | 0                       | 0                                                  |  |